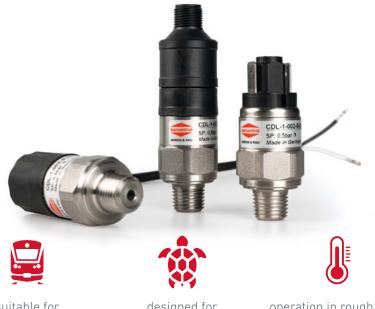

The CDL, a tough switch, designed from the ground up for the most extreme applications. Featuring:

**SOLUTION** 

OUR

- A stainless steel diaphragm that shows no aging
- Switching system with self cleaning contacts and gold plated surface
- High corrosion resistance of all used materials
- Constant. small contact resistance

designed for extreme longevity operation in rough environmental conditions

Reliable pressure monitoring is vital to achieving that goal. With consistent performance over decades, under extreme temperatures, in high humidity, salty air or other harsh conditions.

> suitable for railed vehicles